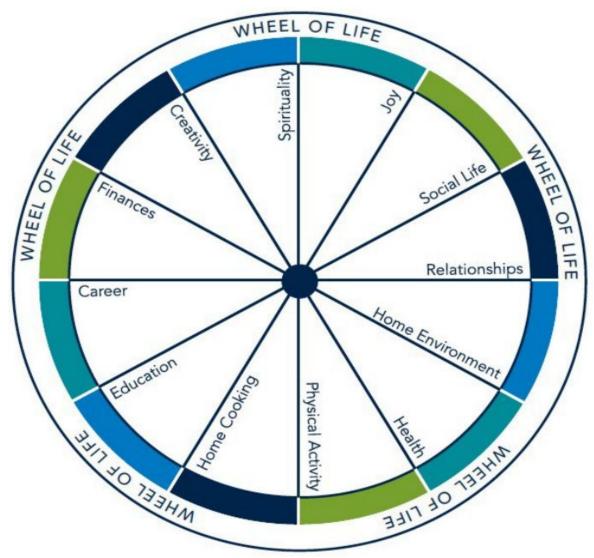

# The Wheel of Life

#### Discover what wants to be nourished...

Look at each section and place a dot on the line marking how satisfied you are with each area of your life. A dot placed nearer the center of the circle indicates dissatisfaction, while a dot placed toward the outside indicates ultimate happiness.

When you have placed a dot on each of the lines, connect the dots to see your Wheel of Life. Are there areas where your Wheel is flat? Are these areas calling to be NOURISHED?